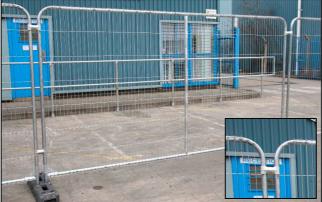

## **ROUND TOP ANTI-CLIMB (GS7) SITE FENCING**

The panel is constructed from heavy duty, anticlimb, galvanised steel mesh (2.5mm diameter) which is welded to a strong tubular frame that goes all the way round. The top corners of each panel are rounded, therefore reducing the amount of joints. Each panel is supplied with coupler and robust rubber footing.

This general-purpose system provides a means of temporary or semi-permanent protection to a wide range of applications such as building sites, car parks etc. Optional extras include anti-lift device and extension arms (see below).

| i | Size        | Weight | Wire     | Mesh  | Finish     |
|---|-------------|--------|----------|-------|------------|
|   |             |        | Diameter | Туре  |            |
|   | 3.5m Length |        |          | Anti- |            |
|   | ×           | 20kg   | 2.5mm    | Climb | Galvanised |
|   | 2.0m High   |        |          | (GS7) |            |