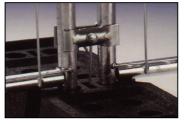

## **ROUND TOP ANTI-CLIMB (GS7) SITE FENCING**

The panel is constructed from heavy duty, anticlimb, galvanised steel mesh (2.5mm diameter) which is welded to a strong tubular frame that goes all the way round. The top corners of each panel are rounded, therefore reducing the amount of joints. Each panel is supplied with coupler and robust rubber footing.

(used singularly or in pairs for added security)

ANTI-LIFT **DEVICE** 

(used in conjunction with a fencing coupler)

**FENCING STABILISER** 

(ideal to give additional support to fence panels)