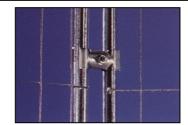

## **ROUND TOP ANTI-CLIMB (GS7) SITE FENCING**

The panel is constructed from heavy duty, anticlimb, galvanised steel mesh (2.5mm diameter) which is welded to a strong tubular frame that goes all the way round. The top corners of each panel are rounded, therefore reducing the amount of joints. Each panel is supplied with coupler and robust rubber footing.

(used singularly or in pairs for added security)

ANTI-LIFT **DEVICE** 

(used in conjunction with a fencing coupler)

**FENCING STABILISER** 

(ideal to give additional support to fence panels)