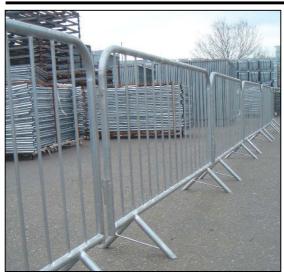

# **CROWD CONTROL BARRIER**

A strong tubular frame houses solid steel bars for strength and durability, available and are generally supplied with tubular feet which are permanently welded to the frame.

We do stock a number of crowd control barriers without feet attached - these can be used in conjunction with anti-trip flat metal feet

| Size                          | Weight | Bar Diameter. | Finish     |
|-------------------------------|--------|---------------|------------|
| 2.5m Length<br>×<br>1.1m High | 19kg   | 8mm           | Galvanised |

Crowd Control Barrier Fencing is not crush control barrier

**RUBBER FOOT** 

(manufactured from solid thermo-plastic, it is very resilient to shock and therefore able to be used again and again)

**FENCING COUPLER** 