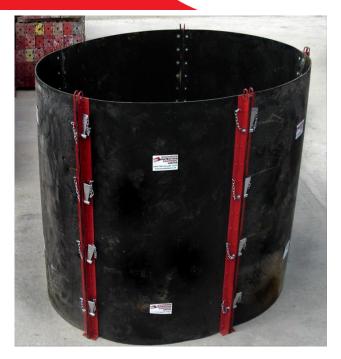

# WILLIAMSON CONSTRUCTION EQUIPMENT LIMITED

# www.wcelimited.co.uk hireandsales@wcelimited.co.uk

Plashore Polypropylene Manhole Shutter© The Plashore manhole shutter has been designed to eliminate cleaning costs which are incurred on traditional steel Manhole Shutters. They comprise of a 6mm Polypropylene sheet which has been formed with 50mm returns on each side, which are then attached to 50mm steel angles. Each panel is fitted with two lifting points.

Polypropylene has self-cleaning properties which prevents the concrete sticking to them, enabling them to be used more frequently without the need for shot-blasting or extensive labour cleaning charges. The panels are lightweight, yet have been sufficiently tested to provide a new dimension in pouring concrete around manhole rings.